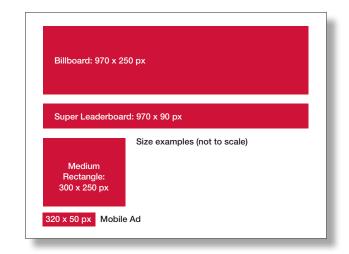

#### **Header Position**

Billboard Ad + Mobile Ad\*: 970 x 250 px \$130/1,000 impressions (example 10,000 impressions \$1,300)

Super Leaderboard Ad + Mobile Ad\*: 970 x 90 px \$120/1,000 impressions (example 10,000 impressions \$1,200)

Mobile Ad\*: 320 x 50 px Included with purchase

#### **In-Line Position**

Medium Rectangle: 300 x 250 px

\$100/1,000 impressions (example 10,000 impressions \$1,000)

### **Footer Position**

Super Leaderboard Ad + Mobile Ad\*: 970 x 90 px

\$100/1,000 impressions (example 10,000 impressions \$1,000)

Mobile Ad\*: 320 x 50 px Included with purchase

Minimum of 10,000 Impressions (per month per ad position)