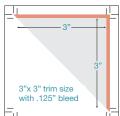

#### Full page

Trim 8.188" x 10.875" 208 mm x 277 mm Bleed 8.438" x 11.125" (1/8" bleed) 214 mm x 282 mm

#### PREFERRED FILE FORMAT

High-resolution PDF (300 dpi). Ad page templates for InDesign and PDF presets are available. Contact your sales representative.

**Professional Tip:** When creating your PDF, be sure to offset your crop marks to the bleed size, otherwise the crop marks will appear within the bleed area and potentially print in the magazine. There is no need to create crop marks for partial ad sizes.

- On full-page ads, all vital copy should be no closer than 1/4" to the trim. Less than 1/4" there is a chance the text could be trimmed off. Allow 1/8" bleed beyond trim, if ad bleeds.
- Any lines must be 1/2 pt. or larger.