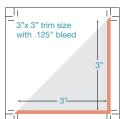

#### Full page

Trim 8.188" x 10.875" 208 mm x 277 mm Bleed 8.438" x 11.125" (1/8" bleed) 214 mm x 282 mm

#### PREFERRED FILE FORMAT

High-resolution PDF (300 dpi). Ad page templates for InDesign and PDF presets are available. Contact your sales representative.

**Professional Tip:** When creating your PDF, be sure to offset your crop marks to the bleed size, otherwise the crop marks will appear within the bleed area and potentially print in the magazine. There is no need to create crop marks for partial ad sizes.

- On full-page ads, all vital copy should be no closer than 1/4" to the trim. Less than 1/4" there is a chance the text could be trimmed off. Allow 1/8" bleed beyond trim, if ad bleeds.
- Any lines must be 1/2 pt. or larger.